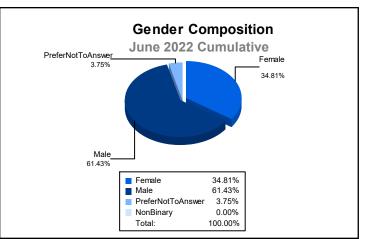

| 70                          | -70                      |
| 2020-2021 | 12           | 1                | 11                     | 22             | 336                | 54                   | 0                   | 412                      | 27                          | 385                      |
| 2021-2022 | 3            | 0                | 3                      | 57             | 91                 | 7                    | 2                   | 157                      | 22                          | 135                      |
| Average   | 3            | 1                | 2                      | 17             | 94                 | 13                   | 0                   | 124                      | 36                          | 88                       |









MBR0065 Page 2 of 2 6/8/2023 7:58:21AM